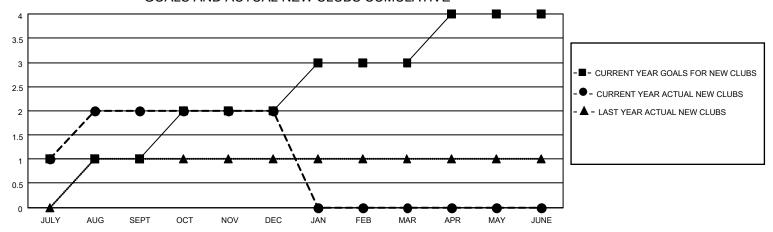

## District 322C4

| Clubs         |               |             |               | Members               |                        |                         |                                                    |  |
|---------------|---------------|-------------|---------------|-----------------------|------------------------|-------------------------|----------------------------------------------------|--|
|               | RESULTS FOR   | R 2020-2021 |               | RESULTS FOR 2020-2021 |                        |                         |                                                    |  |
| QUARTER       | NEW CLUB GOAL | NEW CLUBS   | DROPPED CLUBS | QUARTER MEME          | BER GROWTH NET<br>GOAL | MEMBER GROWTH<br>ACTUAL | DROPPED<br>MEMBERS ACTUAL<br>(including transfers) |  |
| JULY/AUG/SEPT | 1             | 2           | 0             | JULY/AUG/SEPT         | 25                     | 136                     | 38                                                 |  |
| OCT/NOV/DEC   | 1             | 0           | 0             | OCT/NOV/DEC           | 20                     | 90                      | 61                                                 |  |
| JAN/FEB/MAR   | 1             | 0           | 0             | JAN/FEB/MAR           | 20                     | 0                       | 0                                                  |  |
| APR/MAY/JUNE  | 1             | 0           | 0             | APR/MAY/JUNE          | 20                     | 0                       | 0                                                  |  |

### GOALS AND ACTUAL NEW CLUBS CUMULATIVE