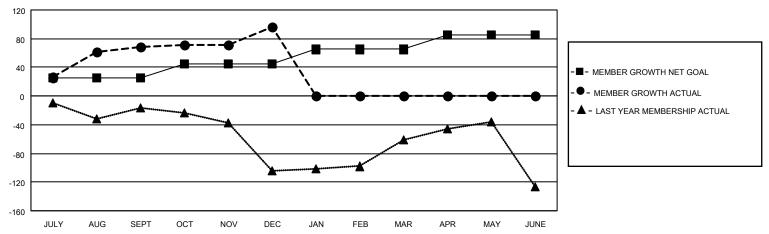

## District 322C4

| Clubs         |               |             |               | Members               |                        |                         |                                                    |  |
|---------------|---------------|-------------|---------------|-----------------------|------------------------|-------------------------|----------------------------------------------------|--|
|               | RESULTS FOR   | R 2020-2021 |               | RESULTS FOR 2020-2021 |                        |                         |                                                    |  |
| QUARTER       | NEW CLUB GOAL | NEW CLUBS   | DROPPED CLUBS | QUARTER MEME          | BER GROWTH NET<br>GOAL | MEMBER GROWTH<br>ACTUAL | DROPPED<br>MEMBERS ACTUAL<br>(including transfers) |  |
| JULY/AUG/SEPT | 1             | 2           | 0             | JULY/AUG/SEPT         | 25                     | 136                     | 38                                                 |  |
| OCT/NOV/DEC   | 1             | 0           | 0             | OCT/NOV/DEC           | 20                     | 90                      | 61                                                 |  |
| JAN/FEB/MAR   | 1             | 0           | 0             | JAN/FEB/MAR           | 20                     | 0                       | 0                                                  |  |
| APR/MAY/JUNE  | 1             | 0           | 0             | APR/MAY/JUNE          | 20                     | 0                       | 0                                                  |  |

### GOALS AND ACTUAL MEMBERS CUMULATIVE

| DROPPED CLUBS: 0 |    | 18 CLUBS OF 43 ADDED 1 OR MORE<br>NEW MEMBERS | GENDER DISTRIBUTION  MALE 859 (65.77%) |                |     |
|------------------|----|-----------------------------------------------|----------------------------------------|----------------|-----|
|                  |    |                                               | MALE                                   | 039 (03.77 70) |     |
|                  |    | 1                                             | FEMALE                                 | 447 (34.23%)   |     |
| DROPPED MEMBERS  |    |                                               |                                        |                |     |
| DECEASED         | 7  | CLICK HERE FOR CUMULATIVE MEMBERSHIP DATA     | TOTAL FAMILY UNIT MEMBERS              |                | 664 |
| CLUB CANCELLED   | 0  |                                               | FAMILY MEMBERS PAYING HALF             |                | 274 |
| OTHER            | 92 |                                               |                                        |                | 374 |
| TOTAL            | 99 |                                               | 5525                                   |                |     |